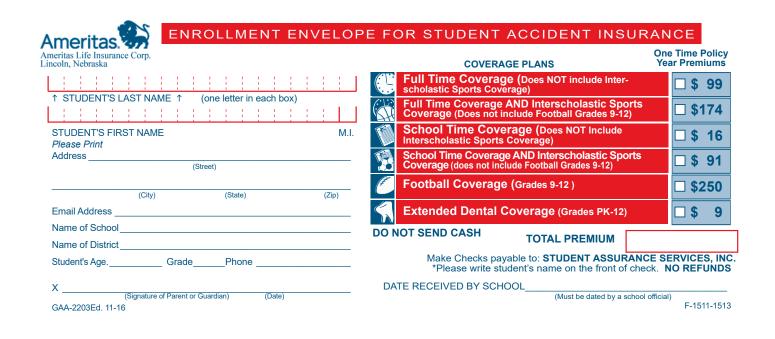

## ENROLLMENT ENVELOPE FOR STUDENT ACCIDENT INSURANCE

Please fill out the attached enrollment information, select the desired coverage, and return along with the correct premium (check or credit card payment information) to address listed below.

NOTE - You can purchase this insurance anytime between the Master Policy effective and expiration dates during the current school year.

REMEMBER TO FILL OUT ALL REQUESTED INFORMATION AND RETURN ALONG WITH YOUR PREMIUM OR CREDIT CARD PAY-MENT INFORMATION TO: Student Assurance Services, Inc. P.O. Box 196

## In order to make coverage effective, please return this completed enrollment form as soon as possible.

DATE RECEIVED

| STUDENT ACCIDENT IN                                                                                                                                                                                                                | SURANCE CREDIT                            | CARD PAYM                              | ENT FORM                                                            |
|------------------------------------------------------------------------------------------------------------------------------------------------------------------------------------------------------------------------------------|-------------------------------------------|----------------------------------------|---------------------------------------------------------------------|
| INDICATE PREMIUM SELECTED AND COMPLETE THE REQUESTED ENROLLMENT INFORMATION FOUND ON THE REVERSE SIDE OF THIS FORM.<br>There is a \$5.00 Processing Fee added to ALL Credit Card Transactions (does not apply to IN, NC residents) |                                           |                                        |                                                                     |
| □ Please charge \$ + \$5.00 Processing Fee = \$                                                                                                                                                                                    | to the following credit card:             |                                        | or Discover®                                                        |
| Credit Card Number                                                                                                                                                                                                                 | Security Code (on back of card, 3 digits) | Card Expiration Date<br>(Month) (Year) |                                                                     |
|                                                                                                                                                                                                                                    |                                           |                                        | redit card billing will state:<br>Student Assurance Services, Inc." |
| Print Cardholder Name                                                                                                                                                                                                              |                                           | Date /                                 | _ /                                                                 |
| Cardholder Signature                                                                                                                                                                                                               |                                           |                                        |                                                                     |
| Cardholder Address                                                                                                                                                                                                                 |                                           |                                        |                                                                     |
| (Street)                                                                                                                                                                                                                           | (City)                                    | (State) (Zip)                          |                                                                     |
| Telephone Number ())                                                                                                                                                                                                               |                                           |                                        |                                                                     |
| GAA-2203Ed. 11-16                                                                                                                                                                                                                  | ACH - Place inside enve                   | lope                                   | F-1511-1513                                                         |