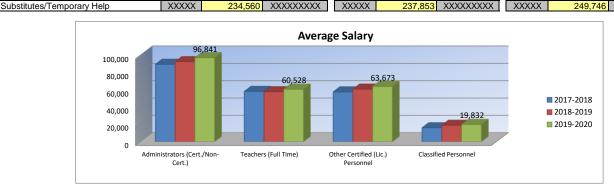

0           |              | 92,230         |  |  |  |  |
| 210.0          | 12,105,614   | 57,646         |  |  |  |  |
| 63.0           | 3,820,389    | 60,641         |  |  |  |  |
| 367.0          | 6,931,626    | 18,887         |  |  |  |  |
| XXXXX          | 237,853      | XXXXXXXXX      |  |  |  |  |

| 2019-20 Contracted |              |                |  |  |
|--------------------|--------------|----------------|--|--|
| FTE                | Total Salary | Average Salary |  |  |
| 20.0               | 1,936,821    | 96,841         |  |  |
| 210.0              | 12,710,894   | 60,528         |  |  |
| 63.0               | 4,011,408    | 63,673         |  |  |
| 367.0              | 7,278,207    | 19,832         |  |  |
| XXXXX              | 249,746      | XXXXXXXXX      |  |  |



### **DEFINITIONS**

Administrators (Certified/Non-Certified)

Other Certified (Licensed) Personnel

Teachers (Full Time)

Classified Personnel

Administrators: \*Certified (Licensed) - Superintendent; Assistant Superintendent; Administrative Assistants; Principals/ Assistant Principals; Directors/Supervisors Special Education; Directors/Supervisors of Health; Directors/Supervisors of VocEd; Instructional Coordinators/Supervisors; All Other Directors/Supervisors.

> \*\* Non-Certified - Assistant Superintendents; Business Managers; Business Services (Directors/Coordinators/Supervisors); Food Service (Directors/Coordinators/Supervisors); Transportation (Directors/Coordinators/Supervisors); Custodial Maintenance (Directors/Coordinators/Supervisors); Other (Directors/Coordinators/Supervisor