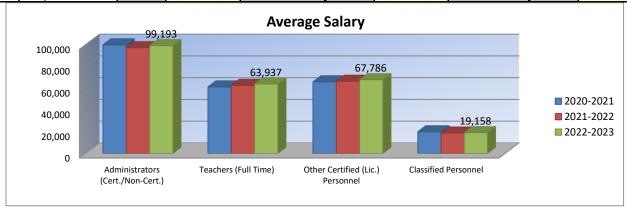

Average Salary-(OPTIONAL)

Salaries page

Cash Balances on all funds

Budget Checks-Quick checks if funds are in balance

| 168,712,431 | Final 2020 Assessed Valuation (All funds except General.)                                                                                 |
|-------------|-------------------------------------------------------------------------------------------------------------------------------------------|
| 158,415,072 | Final 2020 General Fund Assessed Valuation                                                                                                |
| 168,561,295 | Final 2020 Capital Outlay Assessed Valuation                                                                                              |
| 183,360,534 | Final 2021 Assessed Valuation (All funds except General.)                                                                                 |
| 172,986,817 | Final 2021 General Fund Assessed Valuation                                                                                                |
| 183,209,753 | Final 2021 Capital Outlay Assessed Valuation                                                                                              |
| 208,590,231 | 2022 Assessed Valuation (All funds except General.)                                                                                       |
| 187,837,616 | 2022 General Fund Assessed Valuation                                                                                                      |
| 208,590,231 | 2022 Capital Outlay Assessed Valuation if Different than All Other Funds                                                                  |
|             | 2022 Assessed Valuation for Bond and Interest #2 (Only use if you have a different assessed valuation for the bond and interest #2 fund.) |